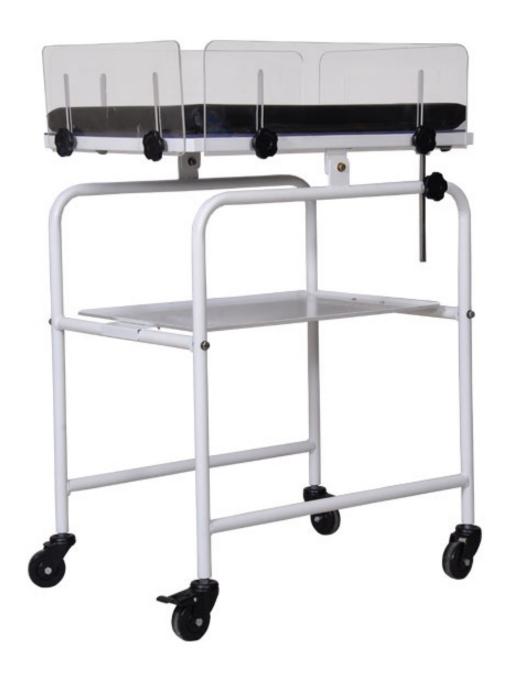

## Neonatal Baby Trolley - NBT 100

Baby Trolley neonest NBT-100 is very unique designed and it is used in Neonatal / Pediatric ward. This baby trolley can be used with Infant warmer and Phototherapy units as well. This unit has three side Acrylic Collapsible walls and trendelenburg / reverse trendelenburg system. Trolley is fixed with castors for easy mobility.

## **PHYSICAL PARAMETERS:**

Length : 700mm

Width : 500mm

Height : 1000mm

Mattress Thickness : 25mm

Working level from ground : 900mm

Baby tray is tilt angle on either side : +/-8° max

Weight Approx : 20Kg

Castors : 50 mm with 2 brake wheels and 2 non - brake wheels

No.68, P & T Layout Main Road, Ashwathnagar, Srigandha Kaval, Sunkandakatte, Bangalore - 560 091 Karnataka, INDIA

Ph : +91 9901 005 005, +91 9035 846 814